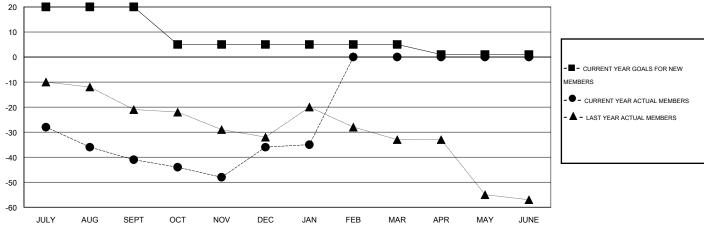

## **LOCATION MICHIGAN**

GMT CA 1

|                         |                  | Clubs             |                  |                  | Members                 |                    |                                     |                    |                  |
|-------------------------|------------------|-------------------|------------------|------------------|-------------------------|--------------------|-------------------------------------|--------------------|------------------|
|                         | RESUI            | LTS FOR 2014-2015 | i                |                  | RESULTS FOR 2014-2015   |                    |                                     |                    |                  |
| QUARTER                 | NEW CLUB<br>GOAL | NEW CLUBS         | DROPPED<br>CLUBS | NET<br>GAIN/LOSS | QUARTER                 | NEW MEMBER<br>GOAL | CHARTER AND<br>NEW MEMBERS<br>ADDED | DROPPED<br>MEMBERS | NET<br>GAIN/LOSS |
| JULY/AUG/SEPT           | 1                | 0                 | 1                | -1               | JULY/AUG/SEPT           | 20                 | 12                                  | 53                 | -41              |
| OCT/NOV/DEC JAN/FEB/MAR | 0                | 0                 | 0                | 0                | OCT/NOV/DEC JAN/FEB/MAR | -15<br>0           | 53<br>8                             | 48<br>7            | 5<br>1           |
| APR/MAY/JUNE            | 0                | 0                 | 0                | 0                | APR/MAY/JUNE            | -4                 | 0                                   | 0                  | 0                |